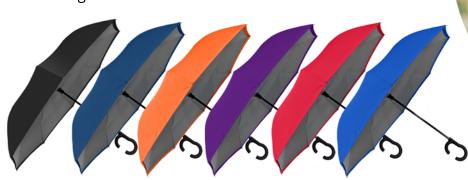

## 24 Piece Minimum

- Manual opening
- C-shaped handle allows hands-free device usage
- Opens and closes in reverse, keeping water away
- Colorful outer canopy with contrasting gray undercanopy
- 30" long when closed