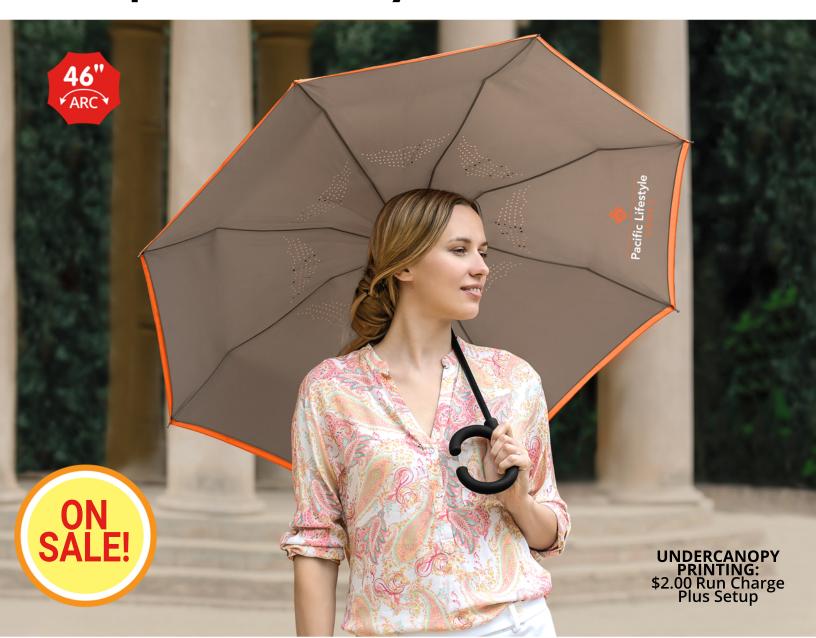

## INVERTED STYLE with

## **Smartphone-Friendly Handle!**

ViceVersa Inverted Umbrella SB-4620

**\$15.88** reg. \$<del>19.98</del>

## 24 Piece Minimum

- Manual opening
- C-shaped handle allows hands-free device usage
- Opens and closes in reverse, keeping water away
- Colorful outer canopy with contrasting gray undercanopy
- 30" long when closed

Closes In Reverse, To Keep Water Away!

Smartphone-Friendly C-Handle Design!