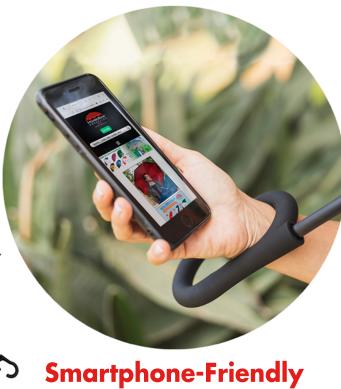

## **Smartphone-Friendly Handle!**

ViceVersa Inverted Umbrella SB-4620

**\$15.88** reg. \$<del>19.98</del>

## 24 Piece Minimum

- Manual opening
- C-shaped handle allows hands-free device usage
- Opens and closes in reverse, keeping water away
- Colorful outer canopy with contrasting gray undercanopy
- 30" long when closed

Closes In Reverse, To Keep Water Away!

Smartphone-Friendly C-Handle Design!