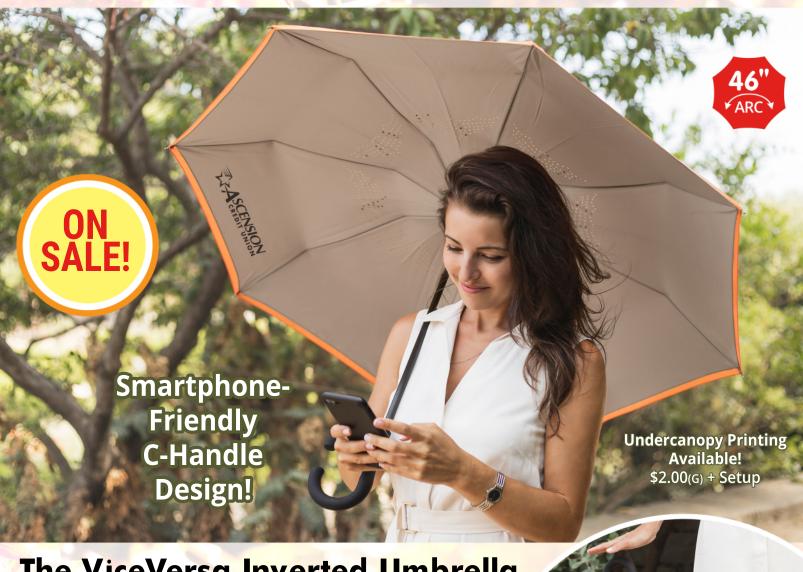

## INVERTED STYLE with Smartphone-Friendly Handle!

The ViceVersa Inverted Umbrella

\$14.98(c) reg. \$18.98(c)

## 24 Piece Minimum

- Manual opening
- C-shaped handle allows hands-free device usage
- Opens and closes in reverse, keeping water away
- Colorful outer canopy with contrasting gray undercanopy
- 30" long when closed

Closes In Reverse, To Keep Water Away!

Price includes: 1-color, 1-location imprint.

Setup: \$65.00(G) per color, per design.

Extra Print(s): \$1.25(G) per color, per location on outer canopy.

This offer expires 12/31/2022. Use promo code 4Q22.