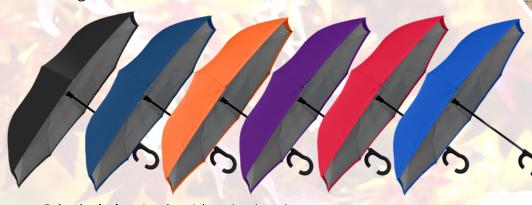

## 24 Piece Minimum

- Manual opening
- C-shaped handle allows hands-free device usage
- Opens and closes in reverse, keeping water away
- Colorful outer canopy with contrasting gray undercanopy
- 30" long when closed