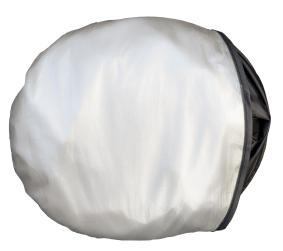

## The Car Shade - UV Windshield Sunshade with Pouch SB-7300

Keep vehicle interiors cooler when the weather gets hotter, while protecting dashboards from fading all year long, thanks to its UPF 50+ UV material blocking the Sun's harmful rays. This dual-loop sunshade style pops open from its compact stored size to fit most vehicle windshields (56-62" coverage). Folds down to just 10.5" and is secured by an elastic strap, so it can be placed back in its matching pouch.

Diameter: 62" Opening: Manual Number Of Panels: 2 Length When Closed: 10.5" Panel Imprint Area: 14"W x 12"H Pouch Imprint Area: 6"W x 5"H

Shipping weight 24 pieces: 14 lbs. Box Dimensions: 18" x 14" x 8"