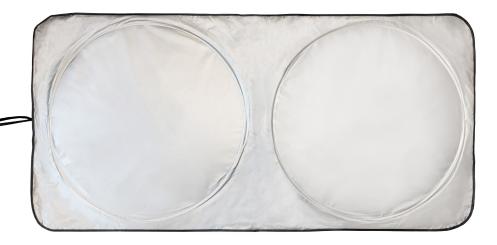

## The Car Shade - UV Windshield Sunshade with Pouch SB-7300

Keep vehicle interiors cooler when the weather gets hotter, while protecting dashboards from fading all year long, thanks to its UPF 50+ UV material blocking the Sun's harmful rays. This dual-loop sunshade style pops open from its compact stored size to fit most vehicle windshields (56-62" coverage). Folds down to just 10.5" and is secured by an elastic strap, so it can be placed back in its matching pouch.

Diameter: 62" Opening: Manual Number Of Panels: 2 Length When Closed: 10.5" Panel Imprint Area: 14"W x 12"H Pouch Imprint Area: 6"W x 5"H

Shipping weight 24 pieces: 14 lbs. Box Dimensions: 18" x 14" x 8"