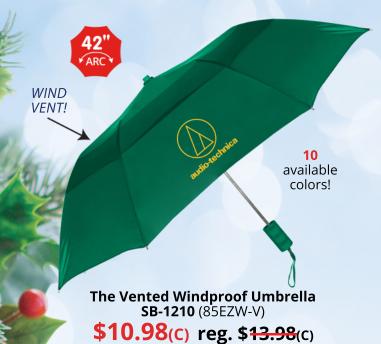

Automatic opening. Extra-sturdy fiberglass construction. Two-tone handle. 36" long when closed.

The Vented Paramount Umbrella **SB-2450** (119PAR-V)

\$22.98(c) reg. \$26.98(c)

24 Piece Minimum

Automatic opening. Fiberglass frame and ribs. Color-coordinated elements. 41" long when closed.