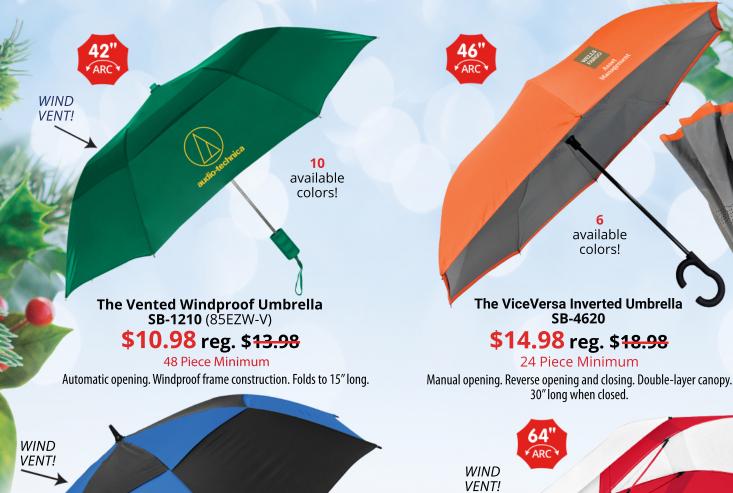

## Tis The Season for Umbrellas With 4022 Holiday Gift-Giving Specials!



WIND VENT!

Rearricolf

available colors!

The Vented Checkerboard Umbrella SB-2400

\$17.98 reg. \$<del>22.98</del>

24 Piece Minimum

Automatic opening. Extra-sturdy fiberglass construction. Two-tone handle. 36" long when closed.

The Vented Paramount Umbrella SB-2450 (119PAR-V)

\$22.98 reg. \$<del>26.98</del>

24 Piece Minimum

Automatic opening. Fiberglass frame and ribs. Color-coordinated elements. 41" long when closed.

**Price includes:** 1-color, 1-location imprint. **Setup:** \$65.00 per color, per design.

Additional prints: \$1.25 per color, per location.
This offer expires 12/31/2022. Use promo code 4Q22.
Cannot be combined with other offers. Contact us for more details.

**ASI#** 89955