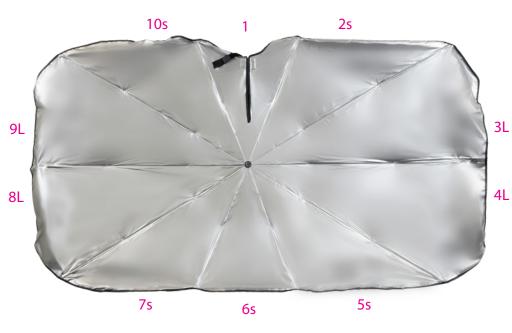

We recommend printing on panels 3, 4, 6, 8, 9 for the best results

Umbrella art for \_\_\_\_\_ PO / SO

**Prints:** 1 BLACK PANEL IN WHITE INK

Max Imprint Width: 10"

Arc Size: 57"
Diameter: 57"
Opening: Manual
Number Of Panels: 10

Length When Closed: 13" Large Panel Imprint Area: 10"W x 6"H Small Panel Imprint Area: 7"W x 5"H Case Imprint Area: 9"W x 3"H

Shipping weight 24 pieces: 28 lbs. Box Dimensions: 15" x 15" x 11"

Virtual proofs are not to scale. Placement of logo and color may vary from final printed product. Imprints will be at max size within our standard imprint area, unless otherwise requested.