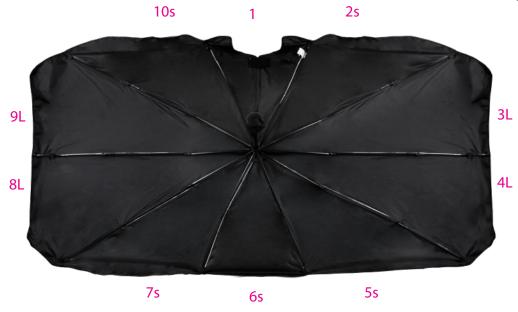

## The Dashboard Defender - UV Car Windshield Umbrella SB-7100

Defend your vehicle interior and more! This innovative design keeps vehicle interiors cool even in summer. Fits into most gloveboxes with its compact size. Works with different rear-view mirror positions thanks to the velcro-assisted V-shape at the top center. Silver UV coating is rated SPF 50 to block 98% of the sun's harmful heat-generating rays.

Arc Size: 57"
Diameter: 57"
Opening: Manual
Number Of Panels: 10

Length When Closed: 13" Large Panel Imprint Area: 10"W x 6"H Small Panel Imprint Area: 7"W x 5"H Case Imprint Area: 9"W x 3"H

Shipping weight 24 pieces: 28 lbs. Box Dimensions: 15" x 15" x 11"