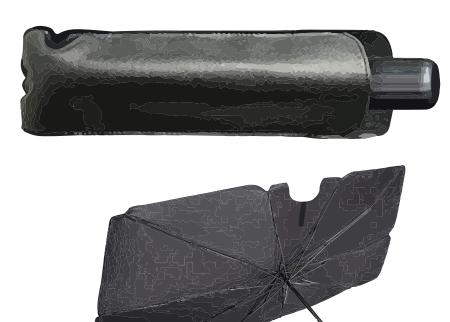

## The Dashboard Defender - UV Car Windshield Umbrella SB-7100

Defend your vehicle interior and more! This innovative design keeps vehicle interiors cool even in summer. Fits into most gloveboxes with its compact size. Works with different rear-view mirror positions thanks to the velcro-assisted V-shape at the top center. Silver UV coating is rated SPF 50 to block 98% of the sun's harmful heat-generating rays.

Arc Size: 57"
Diameter: 57"
Opening: Manual
Number Of Panels: 10

Length When Closed: 13" Large Panel Imprint Area: 10"W x 6"H Small Panel Imprint Area: 7"W x 5"H Case Imprint Area: 9"W x 3"H

Shipping weight 24 pieces: 28 lbs. Box Dimensions: 15" x 15" x 11"